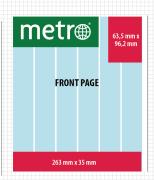

## FRONT PAGE ADVERTISING

Effective as of February 6, 2017

| Format                               | Size, mm              | Price, EURO |
|--------------------------------------|-----------------------|-------------|
| Left sky-box                         | 130 x 39,4            | 8 859       |
| Right sky-box*                       | 63,5 x 57             | 3 722       |
| Big right sky-box*                   | 63,5 x 96,2           | 8 872       |
| Low banner                           | 263 x 35              | 9 411       |
| Super cover (4 pages)                | 2 (550 x 320)         | 93 496      |
| Low banner in a Weekend supplement** | 263 x 25              | 4 706       |
| Cover+                               | 275x(320+35)+142x39,4 | 65 907      |
| Wrapper                              | 550 x 35              | 21 646      |