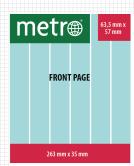

## FRONT PAGE ADVERTISING

Effective as of February 6, 2017

| Format                               | Size, mm              | Price, EURO |
|--------------------------------------|-----------------------|-------------|
| Left sky-box                         | 130 x 39,4            | 8 859       |
| Right sky-box*                       | 63,5 x 57             | 3 722       |
| Big right sky-box*                   | 63,5 x 96,2           | 8 872       |
| Low banner                           | 263 x 35              | 9 411       |
| Super cover (4 pages)                | 2 (550 x 320)         | 93 496      |
| Low banner in a Weekend supplement** | 263 x 25              | 4 706       |
| Cover+                               | 275x(320+35)+142x39,4 | 65 907      |
| Wrapper                              | 550 x 35              | 21 646      |