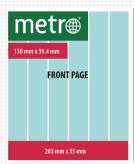

## FRONT PAGE ADVERTISING

Effective as of February 6, 2017

| Format                               | Size, mm              | Price, EURO |
|--------------------------------------|-----------------------|-------------|
| Left sky-box                         | 130 x 39,4            | 8 859       |
| Right sky-box*                       | 63,5 x 57             | 3 722       |
| Big right sky-box*                   | 63,5 x 96,2           | 8 872       |
| Low banner                           | 263 x 35              | 9 411       |
| Super cover (4 pages)                | 2 (550 x 320)         | 93 496      |
| Low banner in a Weekend supplement** | 263 x 25              | 4 706       |
| Cover+                               | 275x(320+35)+142x39,4 | 65 907      |
| Wrapper                              | 550 x 35              | 21 646      |