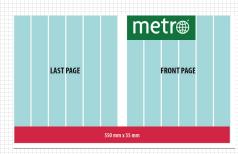

## FRONT PAGE ADVERTISING

Effective as of February 6, 2017

| Format                               | Size, mm              | Price, EURO |
|--------------------------------------|-----------------------|-------------|
| Left sky-box                         | 130 x 39,4            | 8 859       |
| Right sky-box*                       | 63,5 x 57             | 3 722       |
| Big right sky-box*                   | 63,5 x 96,2           | 8 872       |
| Low banner                           | 263 x 35              | 9 411       |
| Super cover (4 pages)                | 2 (550 x 320)         | 93 496      |
| Low banner in a Weekend supplement** | 263 x 25              | 4 706       |
| Cover+                               | 275x(320+35)+142x39,4 | 65 907      |
| Wrapper                              | 550 x 35              | 21 646      |