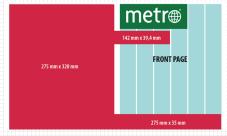

## FRONT PAGE ADVERTISING

Effective as of February 6, 2017

| Format                               | Size, mm              | Price, EURO |
|--------------------------------------|-----------------------|-------------|
| Left sky-box                         | 130 x 39,4            | 8 859       |
| Right sky-box*                       | 63,5 x 57             | 3 722       |
| Big right sky-box*                   | 63,5 x 96,2           | 8 872       |
| Low banner                           | 263 x 35              | 9 411       |
| Super cover (4 pages)                | 2 (550 x 320)         | 93 496      |
| Low banner in a Weekend supplement** | 263 x 25              | 4 706       |
| Cover+                               | 275x(320+35)+142x39,4 | 65 907      |
| Wrapper                              | 550 x 35              | 21 646      |