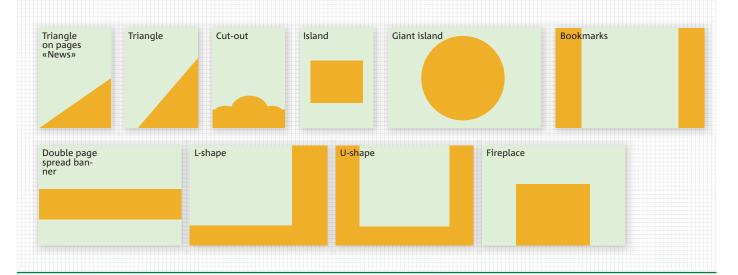

## RATE CARD CREATIVE ADVERTISING

Effective as of February 6, 2017

| Ad format*                     | Size, mm                     | Price, EURO |
|--------------------------------|------------------------------|-------------|
| Double page spread (pages 2-3) | 550 x 320                    | 63 982      |
| Triangle                       | 218,65 x 223,05              | 16 544      |
| Triangle on "News" page        | 263 x 158,45                 | 17 050      |
| Cut-out                        | not more than 260 sq. cm     | 18 062      |
| Island                         | 174,3x126,1                  | 15 813      |
| Giant island                   | D - 300 mm                   | 42 273      |
| Bookmarks                      | 85,6 x 320 + 85,6 x 320      | 26 283      |
| Double page spread banner      | 550 × 93,7                   | 38 333      |
| L-shape                        | 550 x 61,5 + 130 x 258,5     | 40 462      |
| U-shape                        | 550 x 61,5 + 2(85,6 x 258,5) | 42 699      |
| Fireplace                      | 284 x 190,75                 | 39 797      |

 $<sup>\</sup>ensuremath{^{*}}$  All the formats are exclusive (the only ad on the page), except Bookmarks.